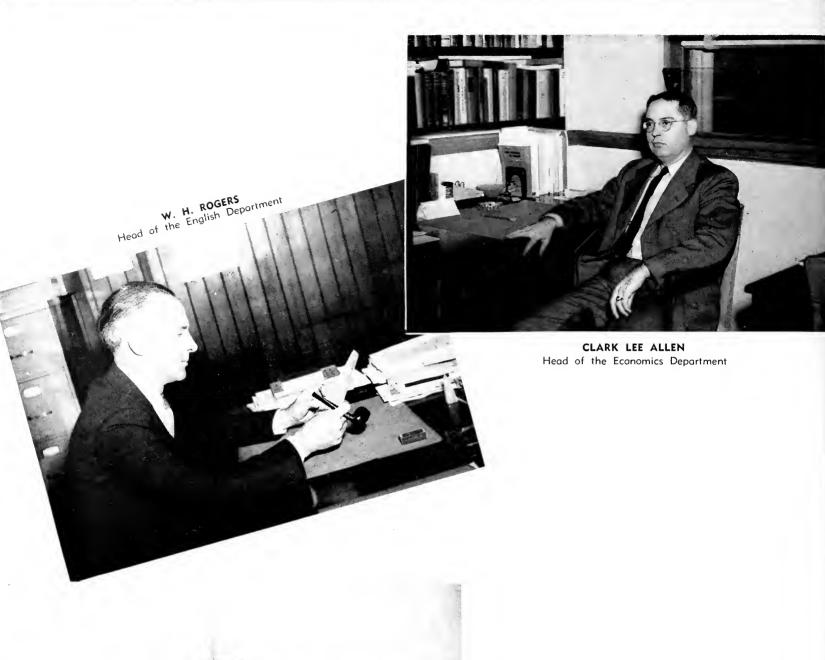

#### Heads

KARL DITTMER
Head of the Chemistry Department

**HENRY F. BECKER**Head of the Geography Department

LYMAN D. TOULMIN
Head of the Geology Department

**VENILA L. SHORES**Head of the History Department

## ACADEMIC

THE HONORABLE FULLER WARREN Governor of the State of Florida

The Board of Control.

(Left to right) Hollis Rinehart, Miami; N. B. Jordan, Quincy; Chairman Frank M. Harris, St. Petersburg; Eli H. Fink, Jacksonville; and George J. White, Sr., Mt. Dora.